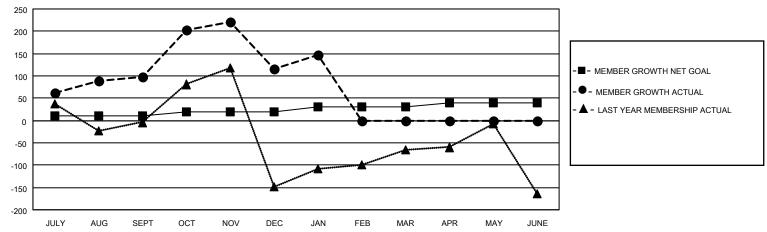

## GOALS AND ACTUAL MEMBERS CUMULATIVE

| DROPPED CLUBS: 3 |     | 54 CLUBS OF 86 ADDED 1 OR<br>MORE NEW MEMBERS | GENDER DISTRIBUTION                 |                                |  |
|------------------|-----|-----------------------------------------------|-------------------------------------|--------------------------------|--|
|                  |     | INORE NEW MEMBERS                             | MALE<br>FEMALE                      | 2,135 (79.84%)<br>539 (20.16%) |  |
| DROPPED MEMBERS  |     |                                               | NON BINARY<br>PREFER NOT TO ANSWER  | 0 (0.00%)<br>0 (0.00%)         |  |
| DECEASED         | 6   |                                               | THEFERMOTTO ANOWER                  | 0 (0.0070)                     |  |
| CLUB CANCELLED   | 57  | CLICK HERE FOR CUMULATIVE                     | TOTAL FAMILY UNIT MEMBERS           | 1,034                          |  |
| OTHER            | 135 | MEMBERSHIP DATA                               |                                     |                                |  |
| TOTAL            | 198 |                                               | FAMILY MEMBERS PAYING HALF DUES 679 |                                |  |
|                  |     |                                               |                                     |                                |  |