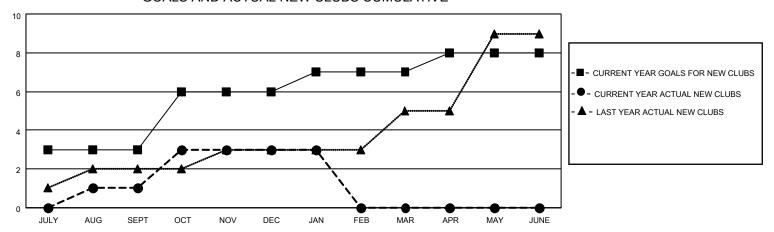

## MONTHLY MEMBERSHIP PROGRESS REPORT

LOCATION REP OF BANGLADESH

District 315B4

| Clubs RESULTS FOR 2022-2023 |   |   |   | Members RESULTS FOR 2022-2023 |    |     |     |
|-----------------------------|---|---|---|-------------------------------|----|-----|-----|
|                             |   |   |   |                               |    |     |     |
| JULY/AUG/SEPT               | 3 | 1 | 0 | JULY/AUG/SEPT                 | 10 | 170 | 65  |
| OCT/NOV/DEC                 | 3 | 2 | 3 | OCT/NOV/DEC                   | 10 | 169 | 131 |
| JAN/FEB/MAR                 | 1 | 0 | 0 | JAN/FEB/MAR                   | 10 | 46  | 2   |
| APR/MAY/JUNE                | 1 | 0 | 0 | APR/MAY/JUNE                  | 10 | 0   | 0   |

## GOALS AND ACTUAL NEW CLUBS CUMULATIVE



## GOALS AND ACTUAL MEMBERS CUMULATIVE



| DROPPED CLUBS: 3 |     | 54 CLUBS OF 86 ADDED 1 OR<br>MORE NEW MEMBERS | GENDER DISTRIBUTION                 |                                |  |
|------------------|-----|-----------------------------------------------|-------------------------------------|--------------------------------|--|
|                  |     | INORE NEW MEMBERS                             | MALE<br>FEMALE                      | 2,135 (79.84%)<br>539 (20.16%) |  |
| DROPPED MEMBERS  |     |                                               | NON BINARY<br>PREFER NOT TO ANSWER  | 0 (0.00%)<br>0 (0.00%)         |  |
| DECEASED         | 6   |                                               | THEFERMOTTO ANOWER                  | 0 (0.0070)                     |  |
| CLUB CANC